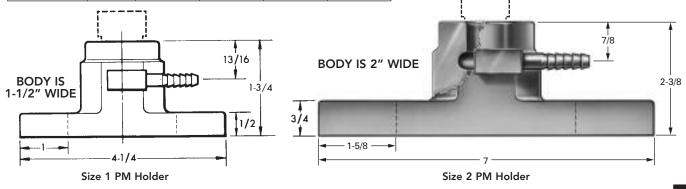

## **PM HOLDERS**

TUFFALOY PM holders may be mounted directly to presstype welder platens, or they can be used as components of special weld fixturing. They come in two sizes, which match standard T-slot spacings (either of which can be furnished to hold any of the four standard tips: 4, 5, 6 or 7 RW). The smaller holder is for use on RWMA Size 1 welders, which have the 3-1/2" spacing. The larger one is for the Size 2 and 3 welders, which have the 5- and 6-inch spacing.

See adapters page 16

\*Item not normally stocked

| PM Holders     | Holder<br>Size | For 1" Dia. Electrodes |          | For 1-1/2" Dia. Electrodes |          |
|----------------|----------------|------------------------|----------|----------------------------|----------|
| T-Slot Spacing |                | Description            | Part No. | Description                | Part No. |
| 3-1/2          | 1PM            | 4515                   | 350-4515 |                            |          |
| 5 & 6          | 2PM            | 4525                   | 350-4525 | 4526                       | 350-4526 |