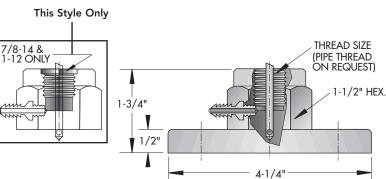

Size 2 PM Holder (3/4-in. mounting bolts)

 FOR THREADED ELECTRODES

 Thread Size
 Size 1
 Size 2

 5/8-11
 350-4580
 350-4590

 3/4-10
 350-4581
 350-4591

 FOR THREADED ADAPTERS

| Thread Size | Size 1   | Size 2   |
|-------------|----------|----------|
| 7/8-14      | 350-4582 | 350-4592 |
| 1-12        | 350-4583 | 350-4593 |

See adapters page 16

\*Item not normally stocked

| PM Holders     | Holder<br>Size | For 1" Dia. Electrodes |          | For 1-1/2" Dia. Electrodes |          |
|----------------|----------------|------------------------|----------|----------------------------|----------|
| T-Slot Spacing |                | Description            | Part No. | Description                | Part No. |
| 3-1/2          | 1PM            | 4515                   | 350-4515 |                            |          |
| 5 & 6          | 2PM            | 4525                   | 350-4525 | 4526                       | 350-4526 |